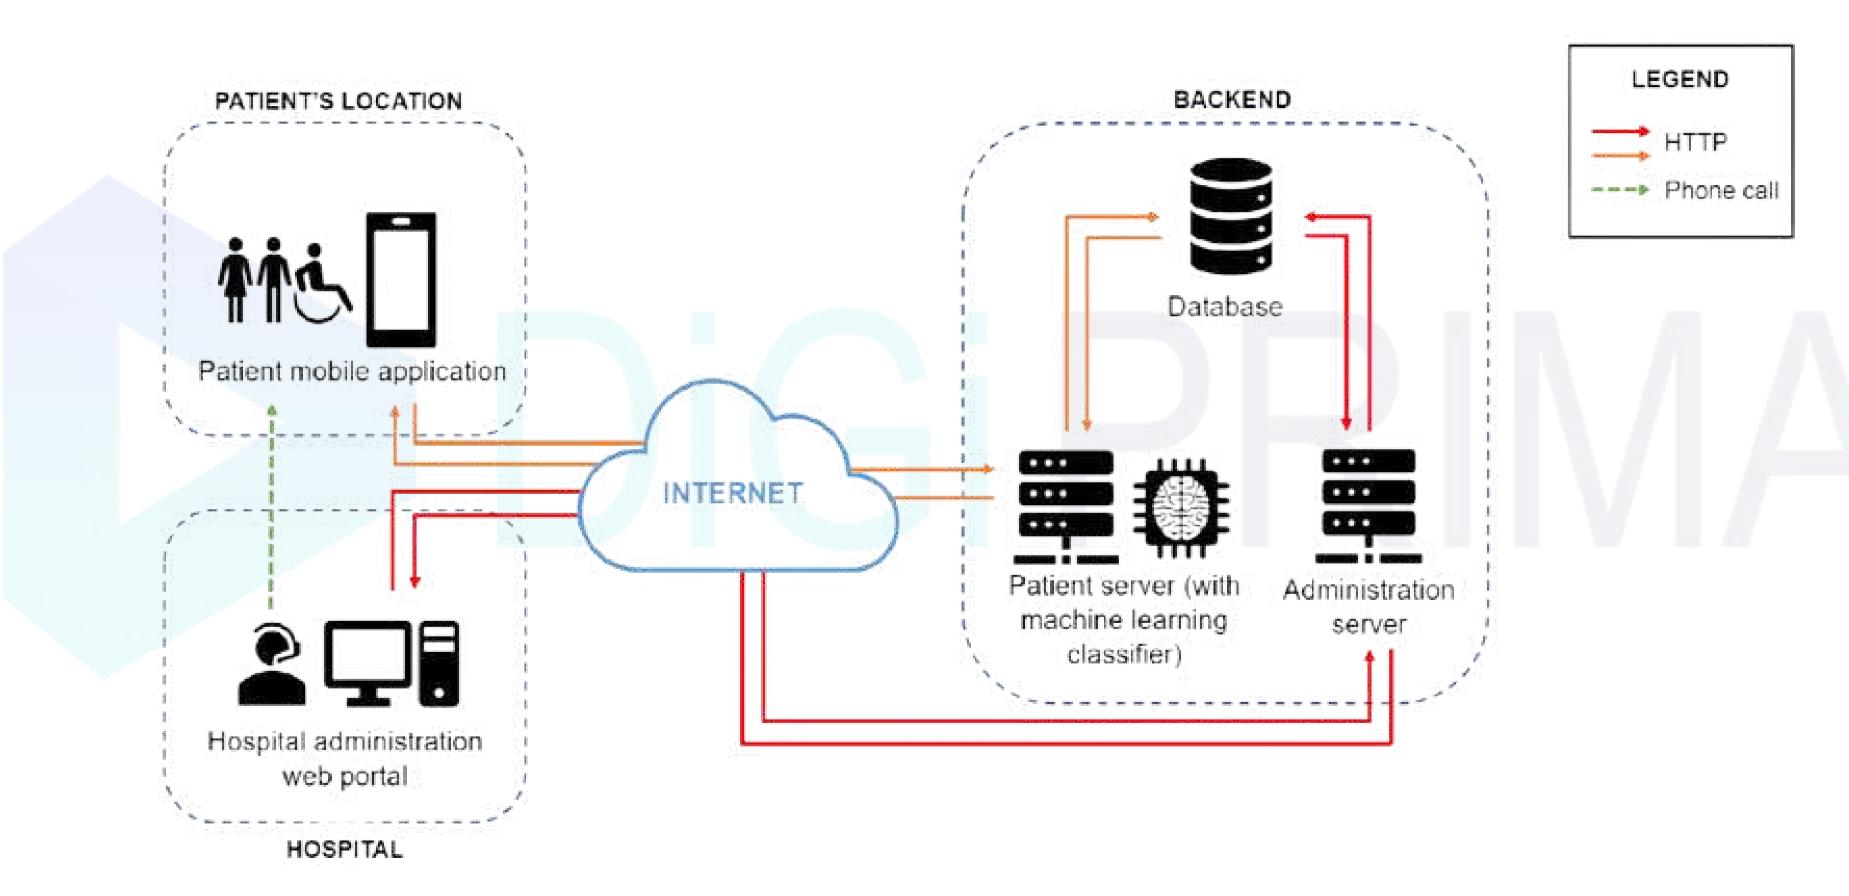

## Resideo Remote Patient Monitoring Solution

# Problem Statement

- Limited access to real-time patient data inhibits timely interventions and proactive healthcare management.
- Traditional healthcare models struggle to **monitor patients remotely**, leading to gaps in care
- Remote Patient Monitoring solutions are fragmented and lack integration, resulting in **inefficiencies and data silos**.
- Clinicians face challenges in **tracking patient progress** and adherence to treatment plans outside of clinical settings.

### **Solution**

- Real-time tracking of vital signs for **Remote Patient Monitoring**.
- Integration with healthcare systems for seamless data communication.
- User-friendly mobile apps and **wearable devices** for continuous monitoring.
- Personalized alerts for timely interventions and proactive management.
- Remote consultation and telemedicine services for enhanced access to care.

# Resideo - System Architecture