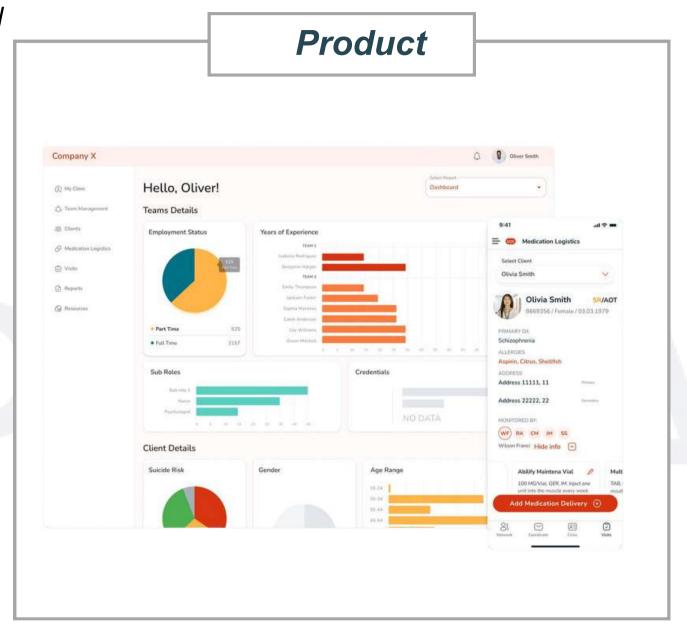

roblem Statement

- Lack of secure platforms for **confidential communication** between mental health providers and patients.
- Vulnerability to data breaches and unauthorized access to **sensitive patient information**.
- Absence of standardized protocols for ensuring HIPAA compliance in digital mental health solutions.
- Challenges in protecting electronic health records from cybersecurity threats and privacy breaches.

### **Solution**

- Secure teletherapy platforms for **confidential patient-provider communication**.
- Encrypted messaging systems ensure **patient data privacy** and confidentiality.
- User authentication protocols to safeguard access to sensitive mental health information.
- **Data encryption techniques** to protect electronic health records from unauthorized access.



# ClinicSource- System Architecture





# Thankyou

We Look Forward To Working With You

+91 9755570042

info@digiprima.com

www.digiprima.com