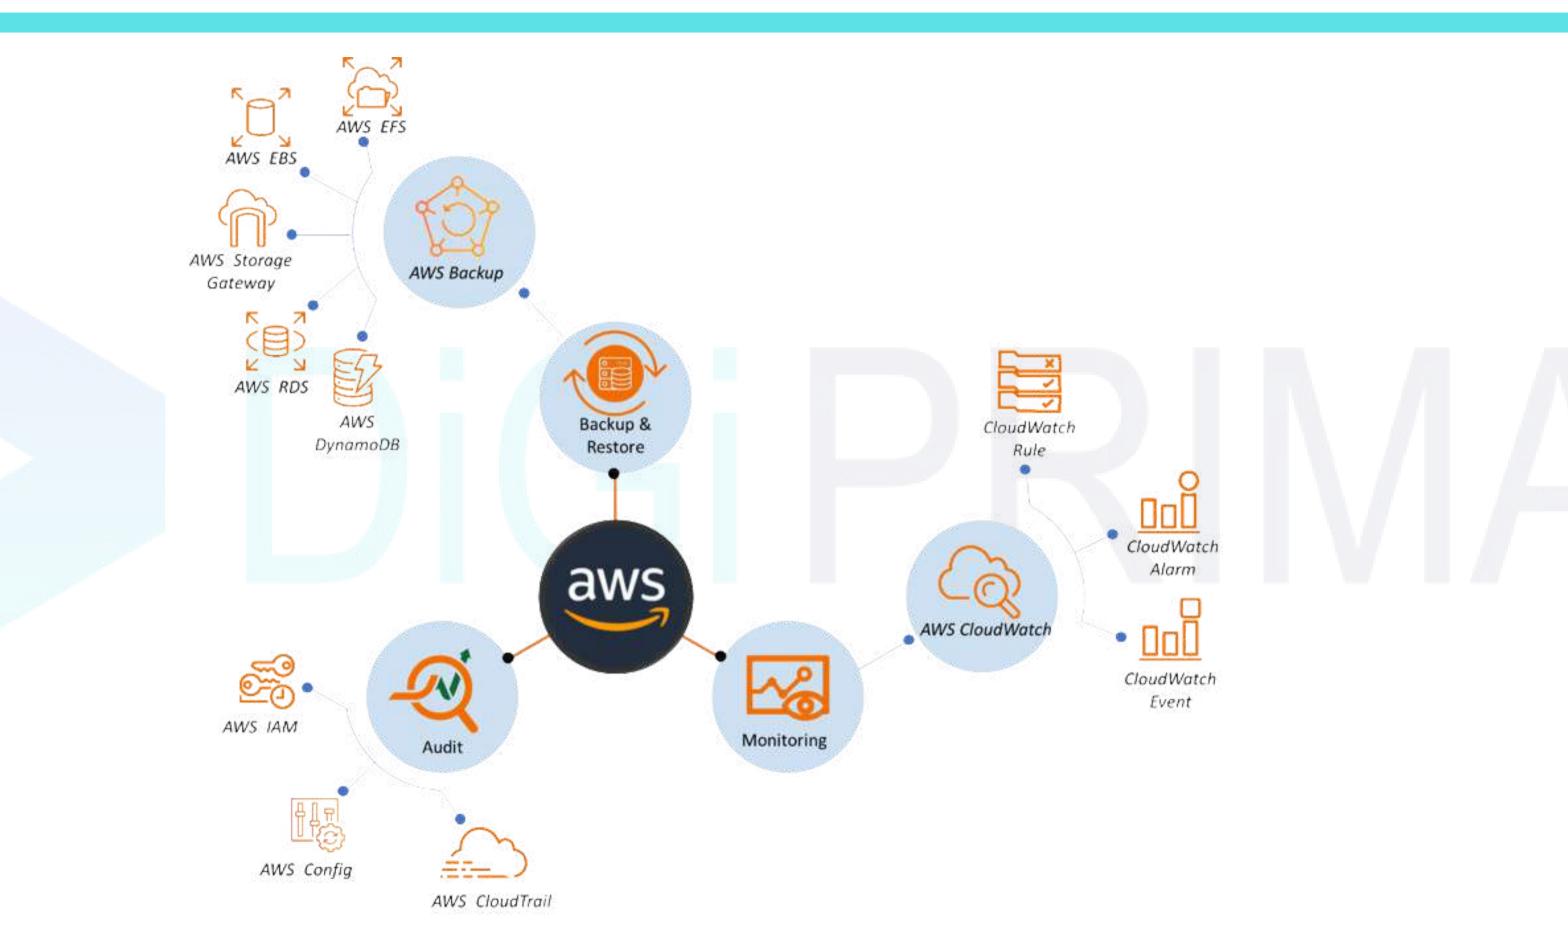

forms for **confidential communication** between mental health providers and patients.
- Vulnerability to data breaches and unauthorized access to **sensitive patient information**.
- Absence of standardized protocols for ensuring HIPAA compliance in digital mental health solutions.
- Challenges in protecting electronic health records from cybersecurity threats and privacy breaches.

### **Solution**

- Secure teletherapy platforms for **confidential patient-provider communication**.
- Encrypted messaging systems ensure **patient data privacy** and confidentiality.
- User authentication protocols to safeguard access to sensitive mental health information.
- **Data encryption techniques** to protect electronic health records from unauthorized access.



# ClinicSource- System Architecture





# Thankyou

We Look Forward To Working With You

+91 9755570042

info@digiprima.com

www.digiprima.com