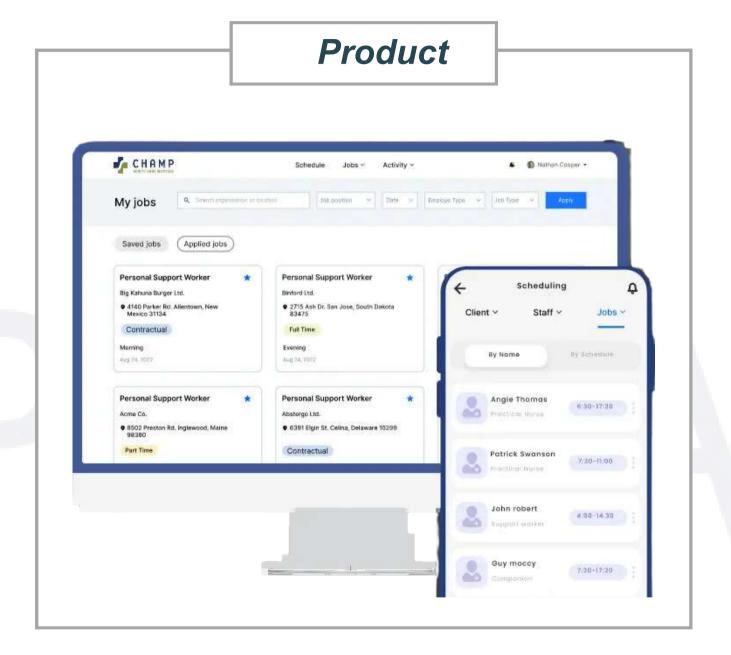

#### ChampHealth Healthcare Staff Scheduling Software

### **Problem** Statement

- ChampHealth relies on spreadsheets for their medical staffing agency operations
- Spreadsheets are unable to meet the demand for quickly filling open positions.
- Existing **staffing agency software** options are expensive and do not align
- Need a more efficient and adaptable solution to streamline medical staffing agency operations

### Solution

- Ensure the new software solution offers flexibility and scalability
- Continuously iterate and improve the **software solution**
- Incorporate tools for quickly filling open positions, facilitating fast communication
- Provide comprehensive support and training resources to ensure a smooth transition
- Develop a customized medical staffing software solution tailored

# ChampHealth - System Architecture