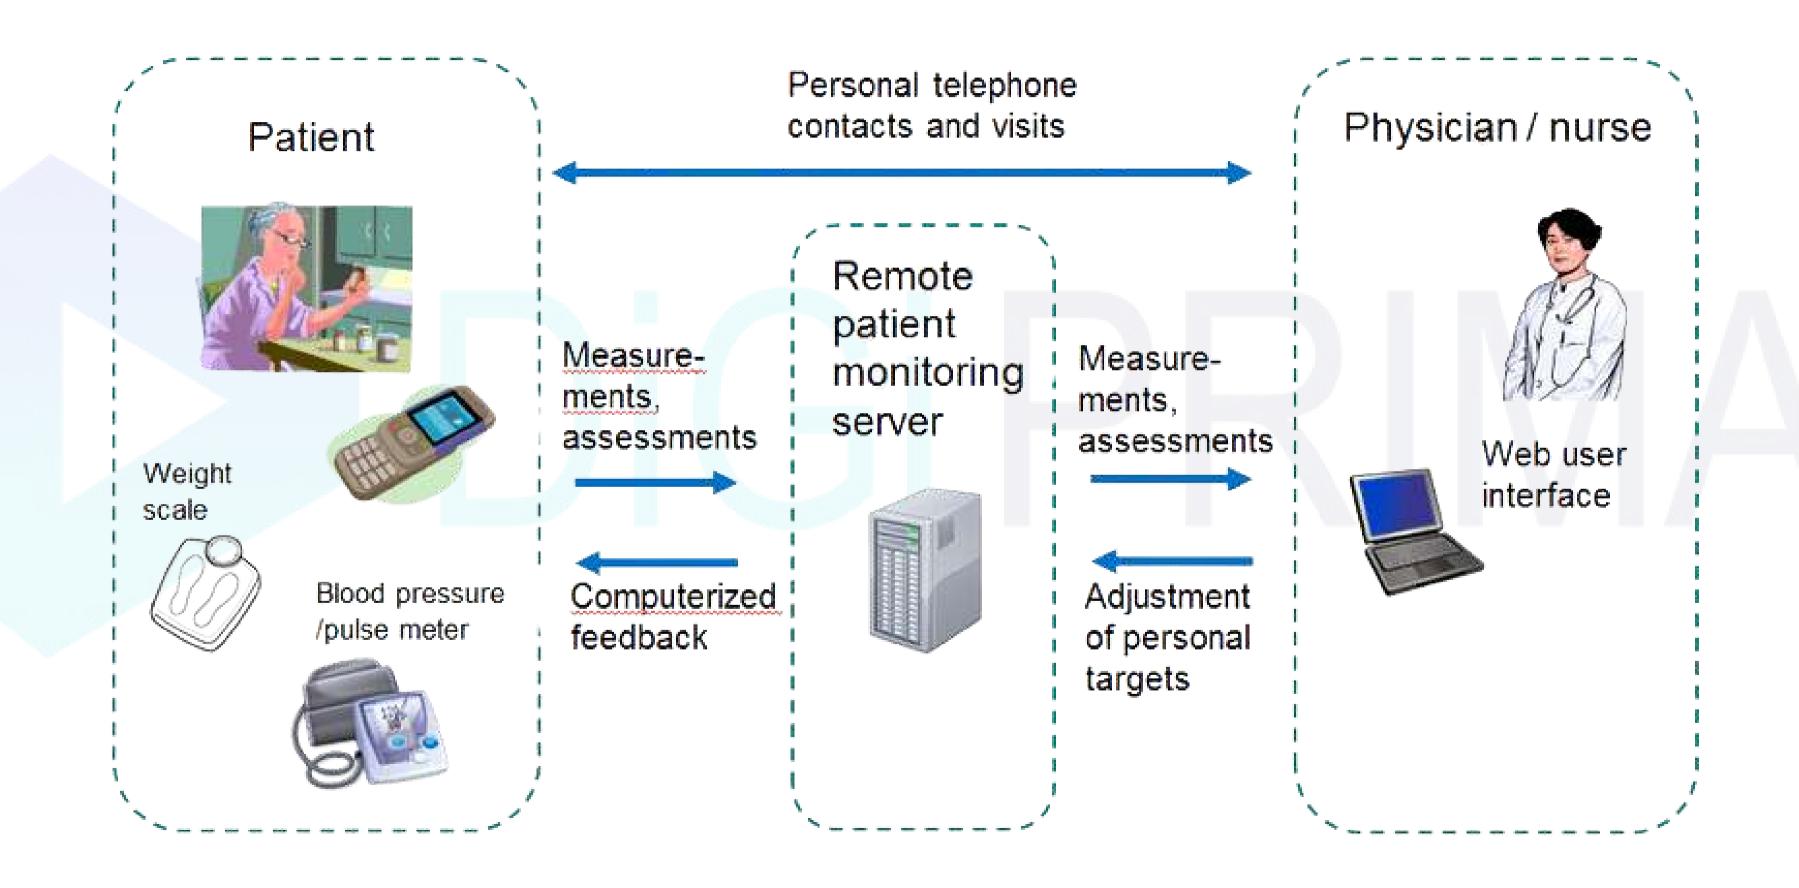

## Resideo Remote Patient Monitoring Solution

# Problem Statement

- Limited access to real-time patient data inhibits timely interventions and proactive healthcare management.
- Traditional healthcare models struggle to **monitor patients remotely**, leading to gaps in care
- Remote Patient Monitoring solutions are fragmented and lack integration, resulting in **inefficiencies and data silos**.
- Clinicians face challenges in **tracking patient progress** and adherence to treatment plans outside of clinical settings.

### **Solution**

- Real-time tracking of vital signs for **Remote Patient Monitoring**.
- Integration with healthcare systems for seamless data communication.
- User-friendly mobile apps and **wearable devices** for continuous monitoring.
- Personalized alerts for timely interventions and proactive management.
- Remote consultation and telemedicine services for enhanced access to care.