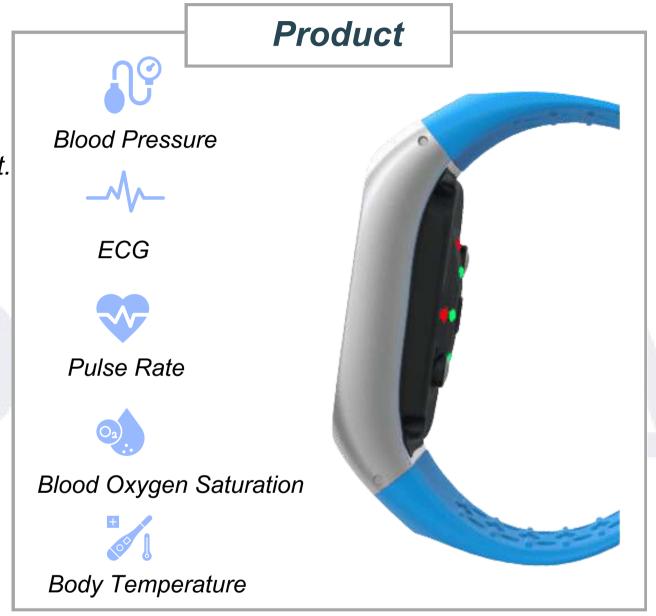

### **Solution**

**PPG sensors** embedded in wearable devices for data transmission

Custom wearable devices take samples hundreds of times per second

Patients can view recorded data and receive valuable insights

Ability to set norms for specific health indicators based on doctor's recommendations

Alarm alerts and medication reminders can be set and managed easily