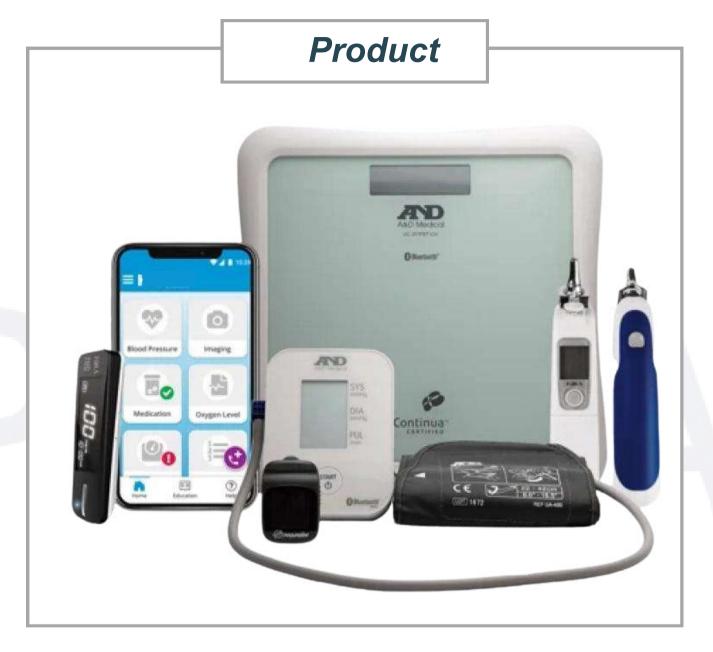

## Resideo Remote Patient Monitoring Solution

# Problem Statement

- Limited access to real-time patient data inhibits timely interventions and proactive healthcare management.
- Traditional healthcare models struggle to **monitor patients remotely**, leading to gaps in care
- Remote Patient Monitoring solutions are fragmented and lack integration, resulting in **inefficiencies and data silos**.
- Clinicians face challenges in **tracking patient progress** and adherence to treatment plans outside of clinical settings.

### **Solution**

- Real-time tracking of vital signs for **Remote Patient Monitoring**.
- Integration with healthcare systems for seamless data communication.
- User-friendly mobile apps and **wearable devices** for continuous monitoring.
- Personalized alerts for timely interventions and proactive management.
- Remote consultation and telemedicine services for enhanced access to care.