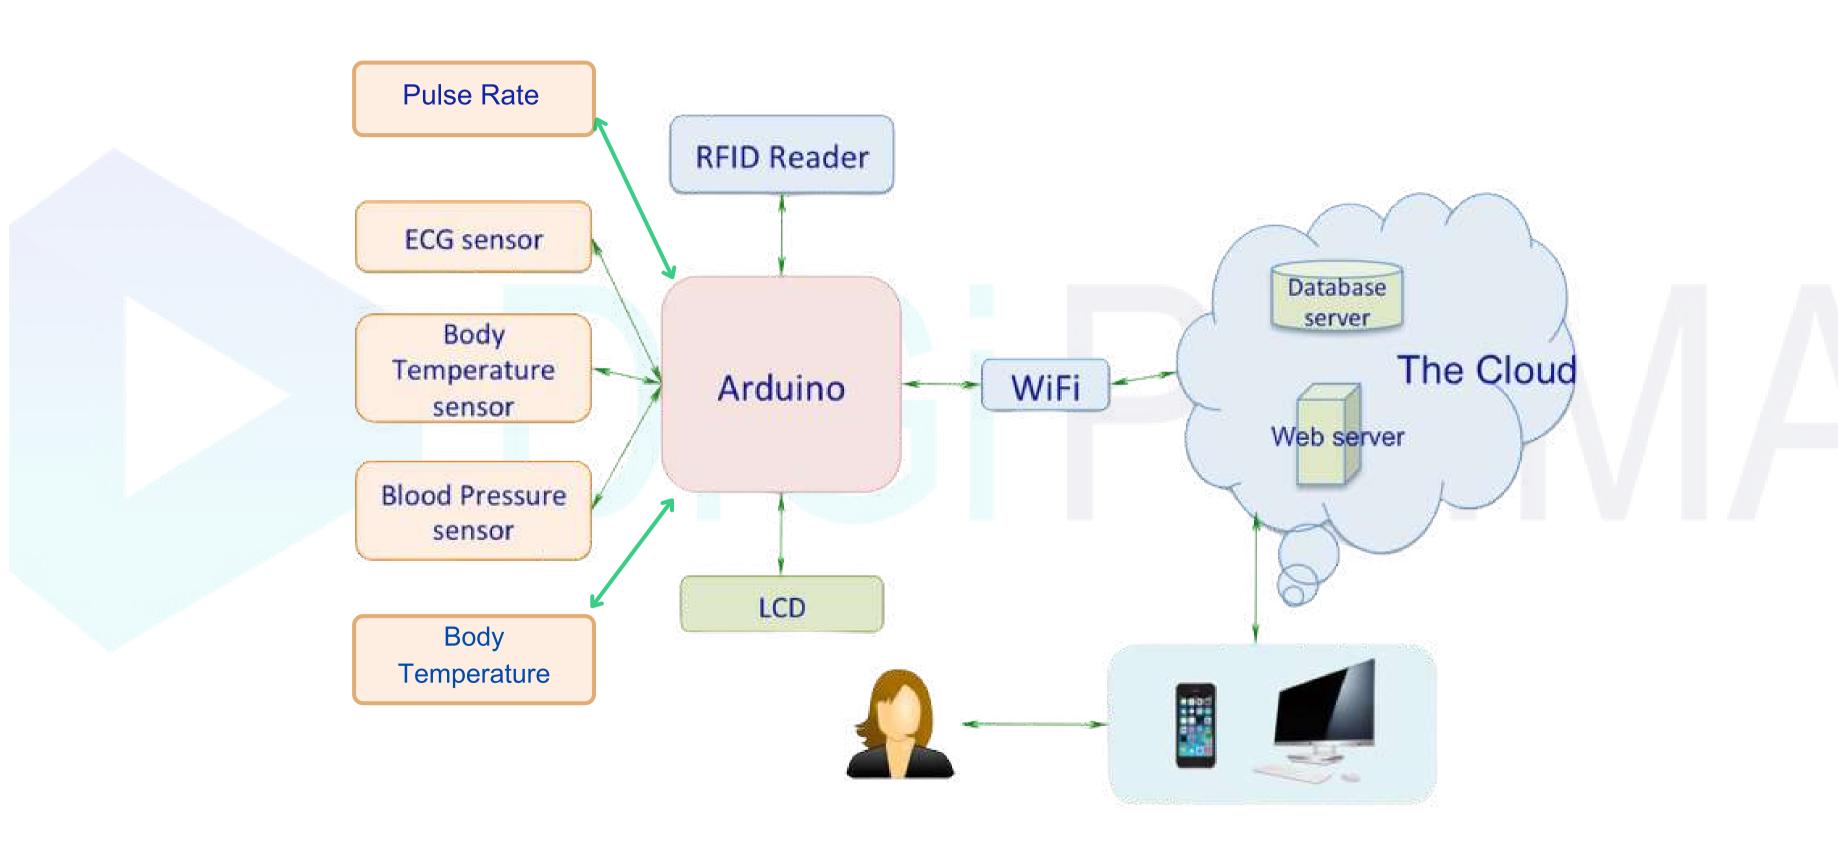

Statement

- Develop a comprehensive real-time health monitoring system.
- Client seeks a reliable, complex, and comfortable solution catering to hospitals, medical care providers
- Require a trustworthy partner with experience in healthcare app development.
- Monitor patients' health status remotely 24/7.
- Solution must offer accurate patient health status assessment

### **Solution**

**PPG sensors** embedded in wearable devices for data transmission

Custom wearable devices take samples hundreds of times per second

Patients can view recorded data and receive valuable insights

Ability to set norms for specific health indicators based on doctor's recommendations

Alarm alerts and medication reminders can be set and managed easily





# Health Monitoring System - System Architecture



## ChartPerfect Electronic Health Record System

### **Problem** Statement

- Develop a patient portal fully integrated with the EHR system
- Implement features for patients to review and update their demographics, insurance information, and health histories remotely.
- Enable eligibility verification and insurance eligibility verification services, as well as prior authorization services.
- Implement an electronic prescription refill request feature to automate medication refill processes and save administrative staff time.

### Solution

Ensure full compliance with **HIPAA regulations** and support Electronic Prescribing

Implement a HIPAA-compliant secure messaging platform Set up a robust backend infrastructure using the .NET framework Utilize third-party libraries such as **Tabulato